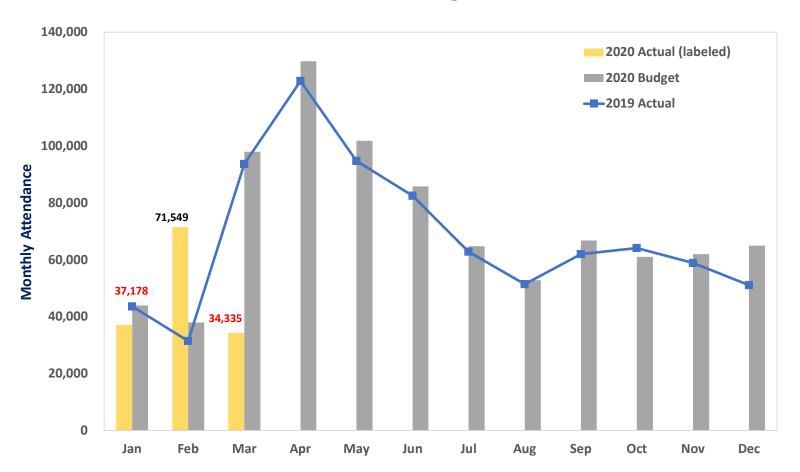

9 Publications & Legal Notices  | 500     |
| 2019 Trans, Travel & Education     | 2,500   |

Total Deductions: \$ (115,830)

**TOTAL:** \$ 1,803,416

#### **AGENDA ITEM 6**



# Financial Report Jan/Feb YTD 2020

# Summary

# YTD 2020 (Jan/Feb soft numbers)

Key Takeaway: YTD performance was very strong given Feb. weather/attendance

- 108,727 attendance (33% above budget; weather in Feb)
- \$1,373,052 self-generated revenue (29% above budget; attendance)
- \$2,386,852 expenses (19% below budget; personnel exp. & timing of other exp.)
- (\$1,013,801) operating income (46% above budget)
- (\$475,063) net surplus (44% above budget)



# 2020 - Attendance

1Q20 attendance = 143,062 vs. 180,000 budget / 168,852 actual 2019

Jan/Feb attendance = 108,727 vs. 82,000 budget / 75,168 actual 2019





# Jan/Feb '20 - Variance Analysis vs. Budget

| Summary                      | Actuals       | FY 20 Budgeted | FY 20 Diff. | % Diff. | FY 19 Actual  | FY 19 Diff.   | % Diff. |
|------------------------------|---------------|----------------|-------------|---------|---------------|---------------|---------|
| Attendance                   | 108,727       | 82,000         | 26,727      | 33%     | 75,168        | 33,559        | 45%     |
| Revenue                      | \$1,373,052   | \$1,065,082    | \$307,969   | 29%     | \$501,159     | \$871,893     | 174%    |
| Personnel Expenses           | \$1,752,975   | \$1,991,189    | (\$238,214) | (12%)   | (\$304,763)   | \$2,057,738   | nm      |
| Other Expenses               | \$633,877     | \$940,399      | (\$306,522) | (33%)   |